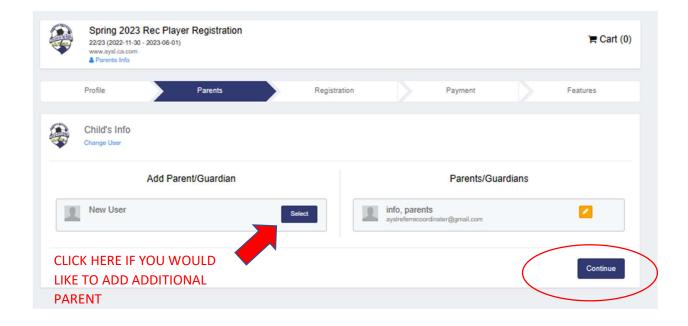

|                                 | State/Province*  |                            |        |  |
|                                                                                                                                   |                                 |                  |                            | ~      |  |
| Postal Code*                                                                                                                      |                                 | Country          |                            |        |  |
|                                                                                                                                   |                                 | United States    | i                          | ~      |  |



#### ANSWER ALL THE QUESTIONS

| <b>*</b> | Spring 2023 Rec Player Registration<br>22/23 (2022-11-30 - 2023-06-01)<br>www.wplica.com<br>Parenta Info | ) Cart (0)   |
|----------|----------------------------------------------------------------------------------------------------------|--------------|
|          | Profile Parents Registration Payment Fea                                                                 | tures        |
|          | Child's Info<br>Ctenge User                                                                              |              |
|          | * Uniform Size Request                                                                                   |              |
|          | YXS 🗸