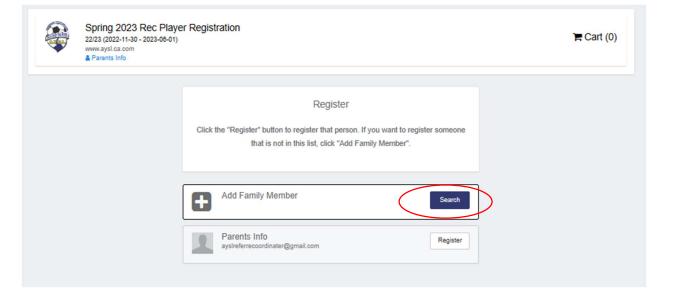

#### To add second player's info

| Spring 2023 Rec Play<br>22/23 (2022-11-30 - 2023-08-01)<br>www.aysl.ca.com<br>Parents Info | er Registration                                                                                                                                          | ) 🗮 Cart (1) |
|--------------------------------------------------------------------------------------------|----------------------------------------------------------------------------------------------------------------------------------------------------------|--------------|
|                                                                                            | Register<br>Click the "Register" button to register that person. If you want to register someone<br>that is not in this list, click "Add Family Member". |              |
|                                                                                            | Add Family Member                                                                                                                                        |              |
|                                                                                            | Child's Info Player Resty to Indent Continue                                                                                                             |              |