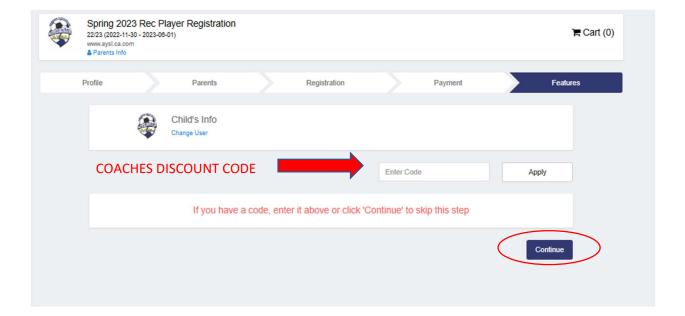

|              |           |          |                     |
|    | Initial Fee                                                                       | \$100.00                     |              |           |          |                     |
|    | Total                                                                             | \$100.00                     |              |           |          |                     |
|    | <ul> <li>Allows Cred</li> </ul>                                                   | it Debit Payments            |              |           |          |                     |
|    | s                                                                                 | elect                        |              |           |          |                     |



If you would like to register another child, click "Register Someone Else". If this doesn't apply to you please Check out and complete payment process.

| <b></b> | Spring 2023 Rec Player Registration<br>22/23 (2022-11-30 - 2023-06-01)<br>www.aysl.ca.com<br>Parents Info |               |                                         |                       | ) 🛱 Cart (1) |
|---------|-----------------------------------------------------------------------------------------------------------|---------------|-----------------------------------------|-----------------------|--------------|
| Cart    |                                                                                                           |               |                                         | Add Item to Cart      |