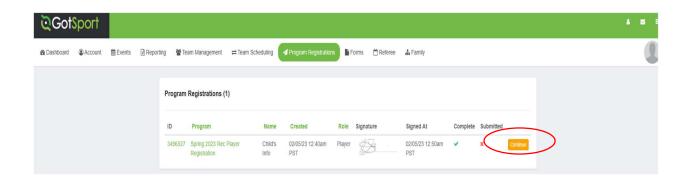

If you need to log out during the registration process, this is how you would continue the player's registration later.

Log into your profile on the top taskbar there will be a tab.

Program Registrations

# This will take you back to where you left off with the registration process.